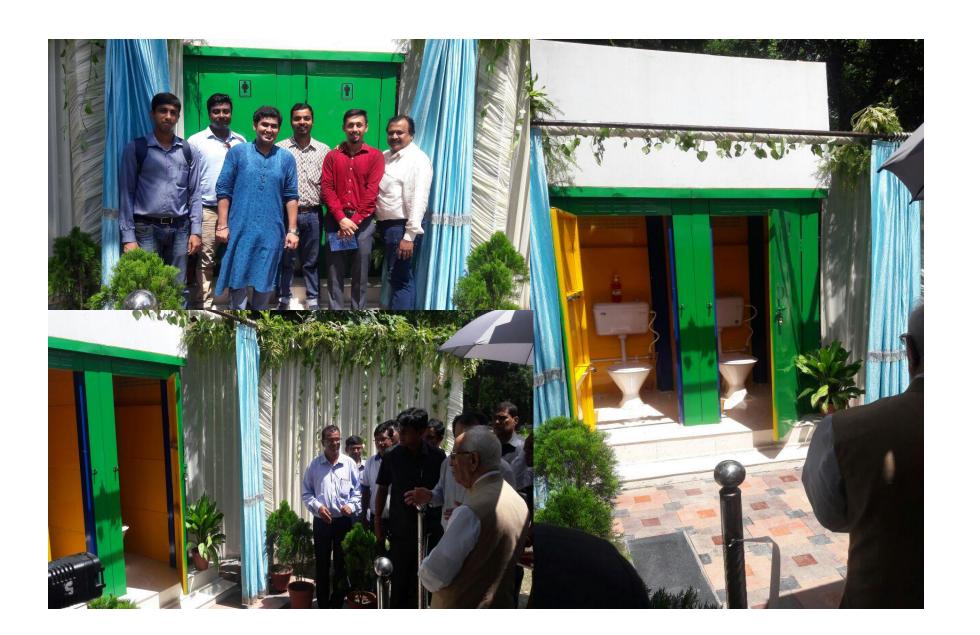

*Solution Partners**

- Highly motivated partners with long term relationship with TATA Steel
- Distributors with businesses of over INR 20 crores per annum
- Trained team of civil engineers, project managers and day laborers employed by each partner

### TATA Steel M&S Team

- A good mix of business professionals and technical experts
- Timely response and professional execution
- Highly qualified professionals are directly accountable for the project in their respective territories

Reliability & quality commitment

Extensive TATA Steel ecosystem

Loyalty to TATA Steel and its customers

Rural & urban experience

Technically sound execution teams

### EMAMI : CSR





### NESTLE: CSR







## ROURKELA MC



## SAMBALPUR MUNIC CORPORATION



## SRISAILEM DEVASTHIANAM



# ORIA MEMORIAI







CREATING A CHANGE ONE STEP AT A TIME