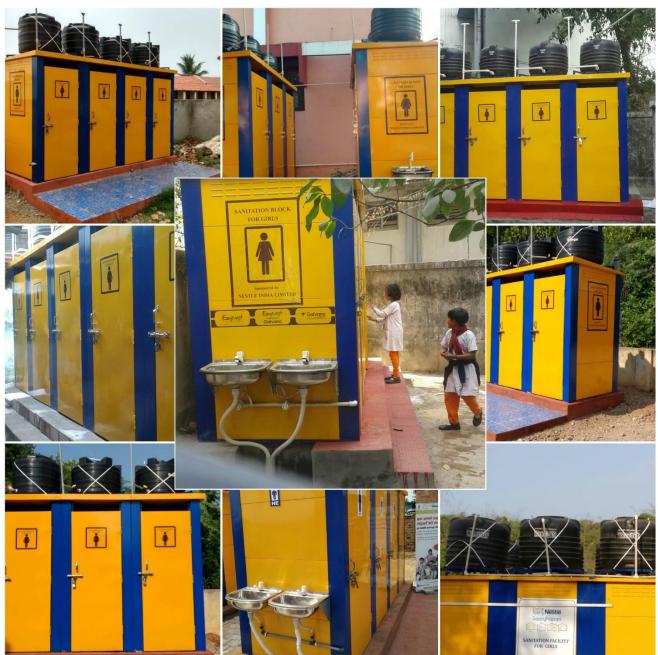

year old brick and mortar toilet























Water Tank

Exhaust Fan

High Wash Basin

### **Solution Partners**

- Highly motivated partners with long term relationship with TATA Steel
- Distributors with businesses of over INR 20 crores per annum
- Trained team of civil engineers, project managers and day laborers employed by each partner

### TATA Steel M&S Team

- A good mix of business professionals and technical experts
- Timely response and professional execution
- Highly qualified professionals are directly accountable for the project in their respective territories

Reliability & quality commitment

Extensive TATA Steel ecosystem

Loyalty to TATA Steel and its customers

Rural & urban experience

Technically sound execution teams

### EMAMI : CSR





### NESTLE: CSR







## ROURKELA MC



## SAMBALPUR MUNIC CORPORATION



## SRISAILEM DEVASTHIANAM



# ORIA MEMORIAI







CREATING A CHANGE ONE STEP AT A TIME