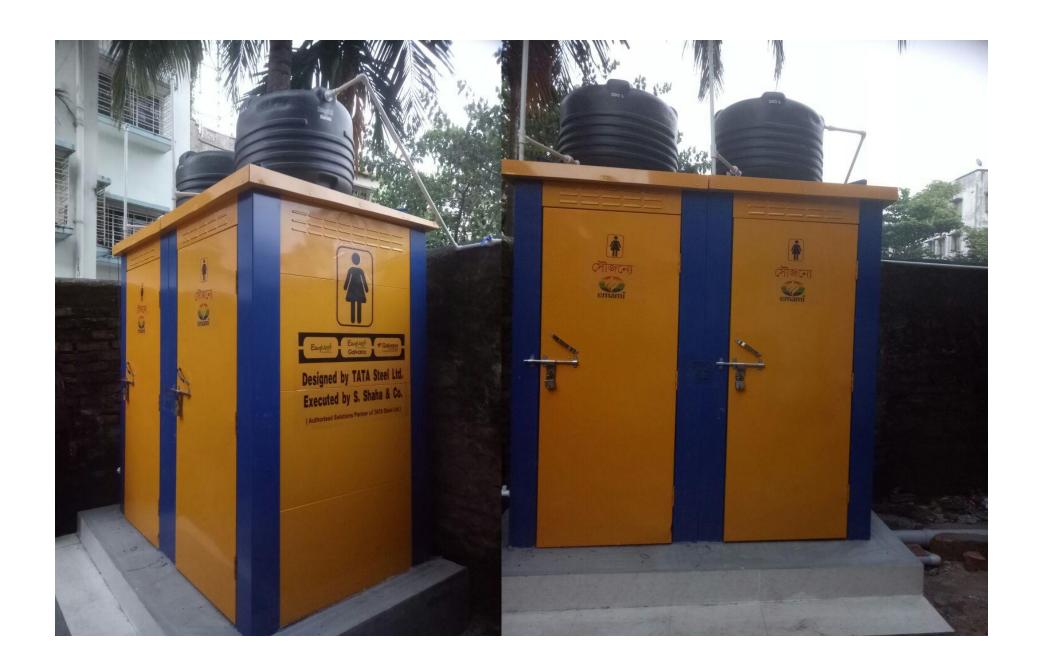

ealed fittings |

A 2 year old brick and mortar toilet























Water Tank

Exhaust Fan

High Wash Basin

### **Solution Partners**

- Highly motivated partners with long term relationship with TATA Steel
- Distributors with businesses of over INR 20 crores per annum
- Trained team of civil engineers, project managers and day laborers employed by each partner

### TATA Steel M&S Team

- A good mix of business professionals and technical experts
- Timely response and professional execution
- Highly qualified professionals are directly accountable for the project in their respective territories

Reliability & quality commitment

Extensive TATA Steel ecosystem

Loyalty to TATA Steel and its customers

Rural & urban experience

Technically sound execution teams

### EMAMI : CSR





### NESTLE: CSR







## ROURKELA MC



## SAMBALPUR MUNIC CORPORATION



## SRISAILEM DEVASTHIANAM



# ORIA MEMORIAI







CREATING A CHANGE ONE STEP AT A TIME