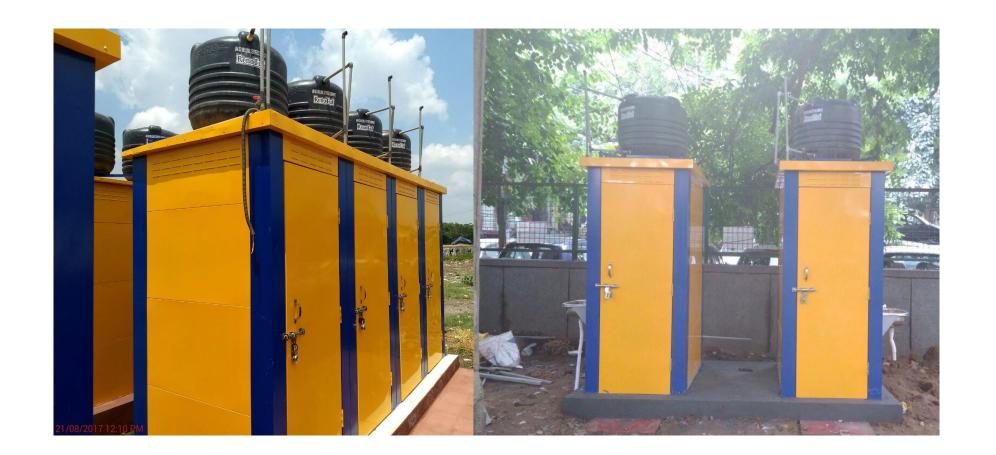

### **EZYNEST FEATURES**

Sandwich panels, made of 0.6mm thick powder coated Skin Passed Zero Spangled ROHS compliant Galvanized steel, with 32mm high density EPS (Expanded Polystyrene) insulation inside it, to make the toilet usage comfortable

The steel panels have a glossy colored finish and mounted on structures at 4 corners. The roof is also made of these steel panels

The modular toilet solution comes with Steel doors, ventilation (Louvres), foundation, and installation service