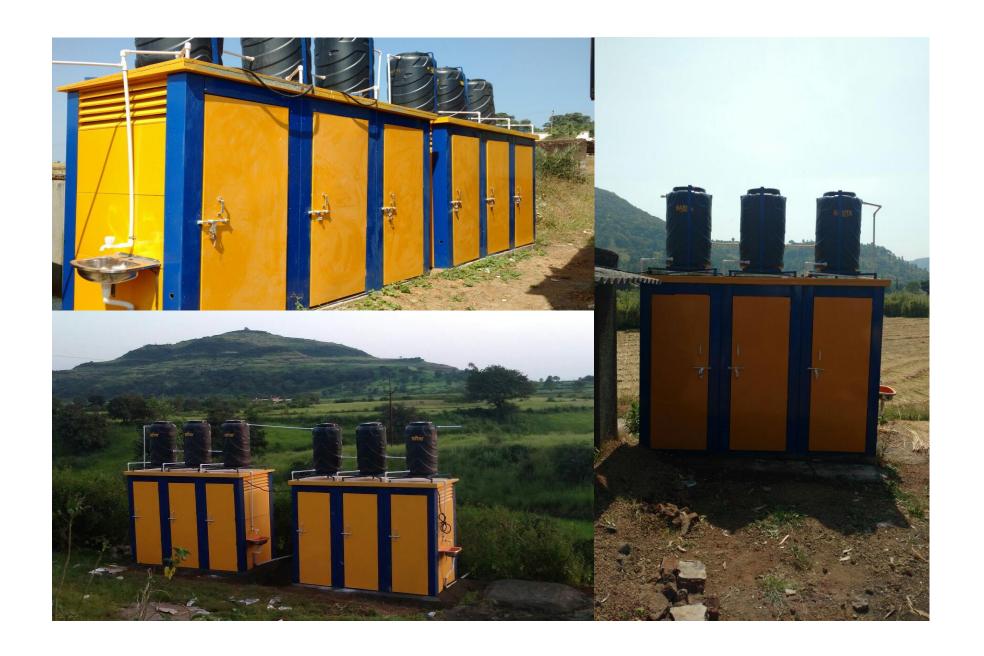

### Served 45 Municipal corporations across the country

Number of units installed to date: **5000** 

~2700 units in rural areas

**20** states