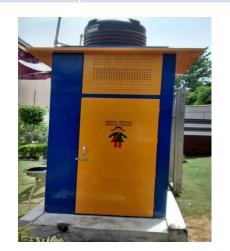

### **EZYNEST FEATURES**

Sandwich panels, made of 0.6mm thick powder coated Skin Passed Zero Spangled ROHS compliant Galvanized steel, with 32mm high density EPS (Expanded Polystyrene) insulation inside it, to make the toilet usage comfortable

The steel panels have a glossy colored finish and mounted on structures at 4 corners. The roof is also made of these steel panels

The modular toilet solution comes with Steel doors, ventilation (Louvres), foundation, and installation service