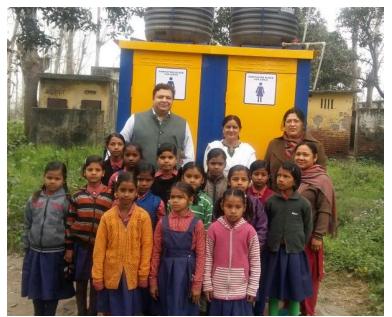

### Served 45 Municipal corporations across the country

Number of units installed to date: **5000** 

~2700 units in rural areas

**20** states