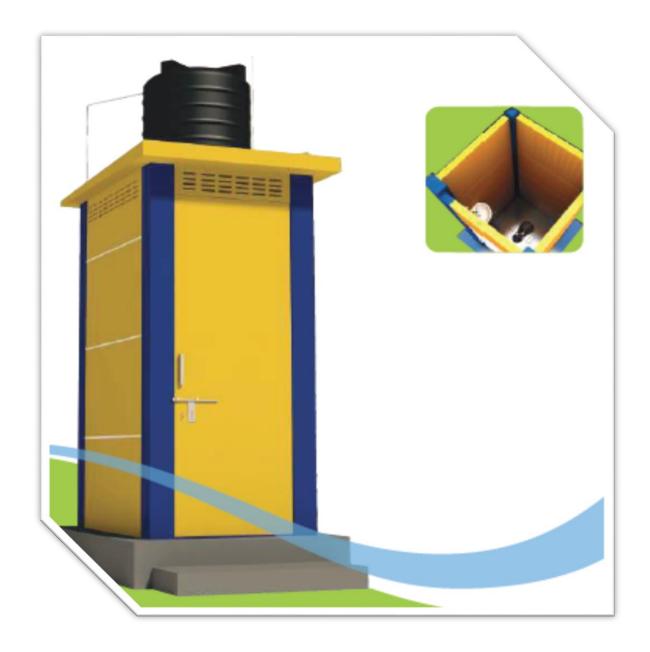

A turnkey community sanitation solution...

### **EZYNEST FEATURES**

Sandwich panels, made of 0.6mm thick powder coated Skin Passed Zero Spangled ROHS compliant Galvanized steel, with 32mm high density EPS (Expanded Polystyrene) insulation inside it, to make the toilet usage comfortable

The steel panels have a glossy colored finish and mounted on structures at 4 corners. The roof is also made of these steel panels

The modular toilet solution comes with Steel doors, ventilation (Louvres), foundation, and installation service