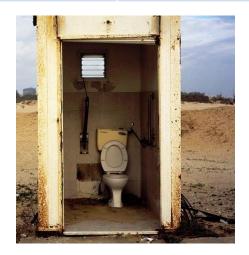

weighs
 around 1600 kilos utilizing ~350 bricks

Life

Durability

Weight

1 Cubic Meter Is Equivalent To
 445 Bricks which weighs around
 2000 kilos

| Parameters of comparison | Brick and mortal toilet | EzyNest                       |
|--------------------------|-------------------------|-------------------------------|
| Portability              | Immovable               | Can be dismantled             |
| Ease of installation     | Multiple vendors        | Single window solution        |
| Construction Time        | 20 days                 | 7 days                        |
| External Aesthetics      | Workmanship dependent   | Standard & Elegant            |
| Internal Finish          | Exposed & disjointed    | Embedded & concealed fittings |

A 2 year old brick and mortar toilet























Water Tank

Exhaust Fan

High Wash Basin

### **Solution Partners**

- Highly motivated partners with long term relationship with TATA Steel
- Distributors with businesses of over INR 20 crores per annum
- Trained team of civil engineers, project managers and day laborers employed by each partner

### TATA Steel M&S Team

- A good mix of business professionals and technical experts
- Timely response and professional execution
- Highly qualified professionals are directly accountable for the project in their respective territories

Reliability & quality commitment

Extensive TATA Steel ecosystem

Loyalty to TATA Steel and its customers

Rural & urban experience

Technically sound execution teams

### EMAMI : CSR





### NESTLE: CSR







## ROURKELA MC



## SAMBALPU